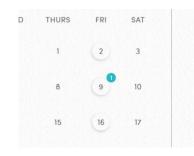

<u>Step 3</u>: Select the date of your order from the available options. (Your school's scheduled day will be notated with a circle around the date. 1

- Dates that are grayed out, means that ordering is closed
- For a quick view of all items that are being offered for the month, click Menu at a Glance in the upper left. (You cannot order from the Menu at a Glance page, it is informational only)

| Home<br>Menu at a<br>View/Print |           |             |            |               | April, 20  |     | Tanera<br>estate                      |
|---------------------------------|-----------|-------------|------------|---------------|------------|-----|---------------------------------------|
| Student                         | t Lunch   | +           |            |               |            |     |                                       |
| All meals                       | come with | n choice of | yogurt, ch | nips, baguett | e, or appl | e.  |                                       |
| SUN                             | MON       | TUES        | WED        | THURS         | FRI        | SAT |                                       |
|                                 |           |             |            | 1             | 2          | 3   | Click on a date to begin.             |
| 4                               | 5         | 6           | 7          | 8             | 9          | 10  | This menu applies to:<br>Student Demo |
| 11                              | 12        | 13          | 14         | 15            | 16         | 17  |                                       |
| 18                              | 19        | 20          | 21         | 22            | 23         | 24  |                                       |
| 25                              | 26        | 27          | 28         | 29            | 30         |     |                                       |