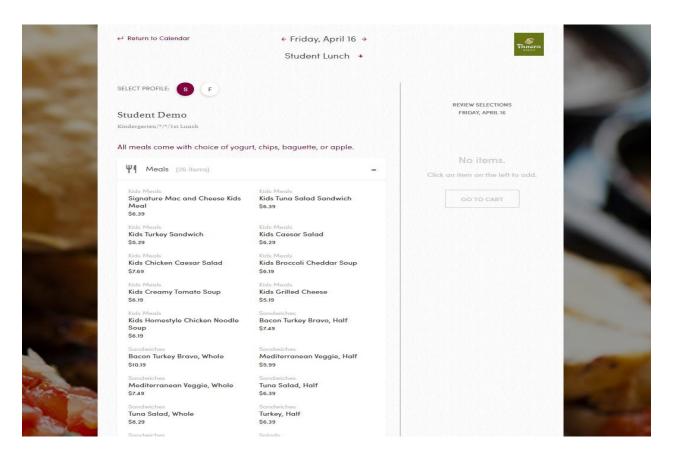

Step 4: Select your meal from the available menu items. Each meal comes with a choice of one (1) side.

• <u>Step 5</u>: You may choose to add on a beverage and/or a dessert as well. Once selections are made, the item(s) will appear in the right column.

| A La Carte (5 items)                              |                                         | - Cold Drinks (4 items)          |                               | - |
|---------------------------------------------------|-----------------------------------------|----------------------------------|-------------------------------|---|
| Sides<br>Apple<br>\$0.99                          | Sides<br>Chips<br>\$0.99                | Bottled Water<br>\$1.99          | Organic Apple Juice<br>\$1.79 |   |
| Sides<br>French Baguette<br>\$0.99                | Cookies & Brownies<br>Brownie<br>\$2.79 | Organic Chocolate Milk<br>\$1.79 | Organic White Milk<br>\$1.79  |   |
| Cookies & Brownies<br>Chocolate Chipper<br>\$2.39 |                                         |                                  |                               |   |